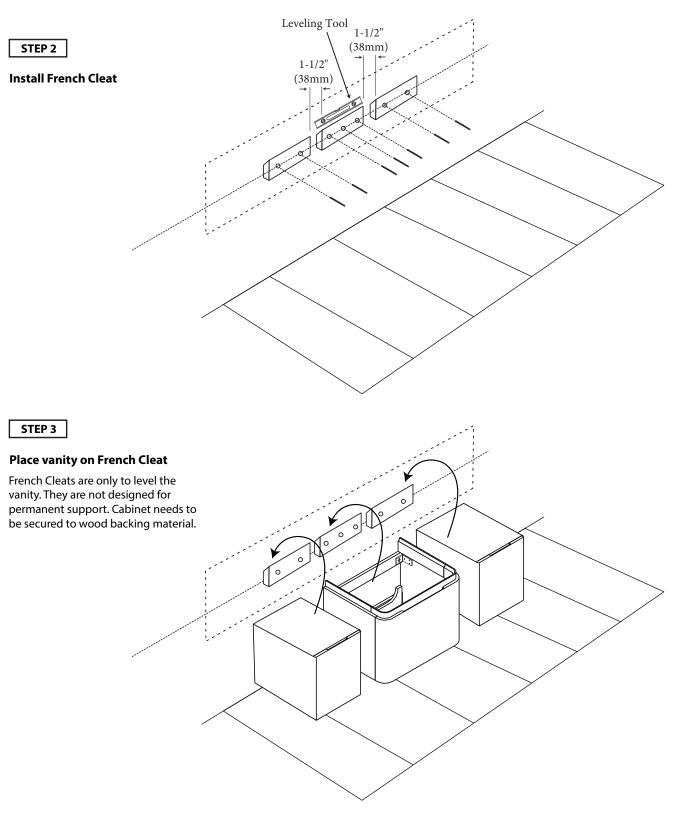

### INSTALLATION INSTRUCTIONS

| ltem | French<br>Cleat | #10 x 2″<br>Screws | Anchors | Screw | Silicone<br>(not included) |
|------|-----------------|--------------------|---------|-------|----------------------------|
| Qty. | 3               | 9                  | 9       | 6     | 1                          |
|      | 0 0 0           | ( <del>)</del>     |         |       | SILICONE                   |