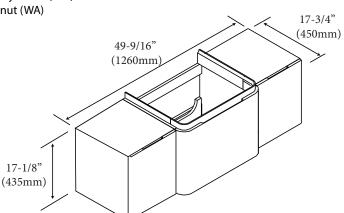

#### Features

- Wall hung modular 50" vanity: one 24" vanity and two 12" bridge. Assembly required.
- Overall size: 17-1/8"(435mm)H x 17-3/4"(450mm)D x 49-9/16" (1260mm)W
- •Furniture grade plywood layered with solid wood veneer and protected with several coats of polyurethane.
- Matching finish inside out
- •Three fully adjustable drawers and two interior drawer with full extension soft-close European hardware
- Interior magazine rack
- Side Glass Retainer

### **Model Number** B930-24-002-XX (x1) + UC930-12-007-XX (x2)