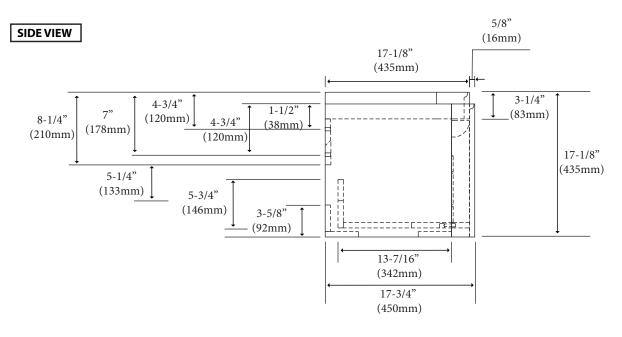

#### Features

- Wall hung modular 50" vanity: one 24" vanity and two 12" bridge. Assembly required.
- Overall size: 17-1/8"(435mm)H x 17-3/4"(450mm)D x 49-9/16" (1260mm)W
- •Furniture grade plywood layered with solid wood veneer and protected with several coats of polyurethane.
- Matching finish inside out
- •Three fully adjustable drawers and two interior drawer with full extension soft-close European hardware
- Interior magazine rack
- Side Glass Retainer

#### **TYPICAL INSTALLATION**

The typical dimensions shown will result in vanity cabinet height of 34" (864mm). Depending on the countertop selected, the total height will vary from 35-3/4" (908mm) to 36" (915mm). If alternate heights are desired, adjust the rough-in and backing material heights using the dimensions provided.