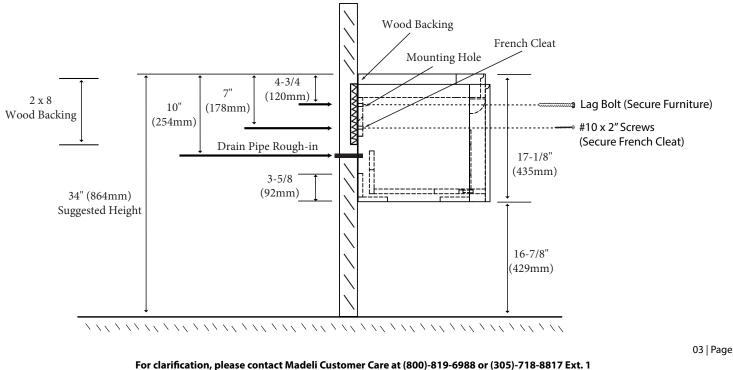

#### **TYPICAL INSTALLATION**

The typical dimensions shown will result in vanity cabinet height of 34" (864mm). Depending on the countertop selected, the total height will vary from 35-3/4" (908mm) to 36" (915mm). If alternate heights are desired, adjust the rough-in and backing material heights using the dimensions provided.