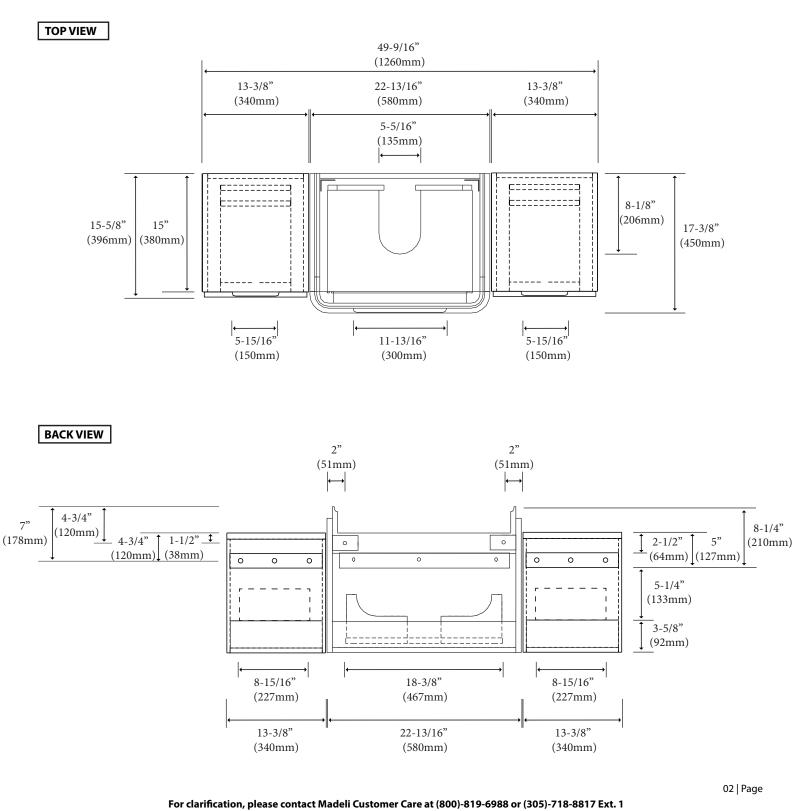

#### Features

- Wall hung modular 50" vanity: one 24" vanity and two 12" bridge. Assembly required.
- Overall size: 17-1/8"(435mm)H x 17-3/4"(450mm)D x 49-9/16" (1260mm)W
- •Furniture grade plywood layered with solid wood veneer and protected with several coats of polyurethane.
- Matching finish inside out
- •Three fully adjustable drawers and two interior drawer with full extension soft-close European hardware
- Interior magazine rack
- Side Glass Retainer

### **Model Number** B930-24-002-XX (x1) + UC930-12-007-XX (x2)