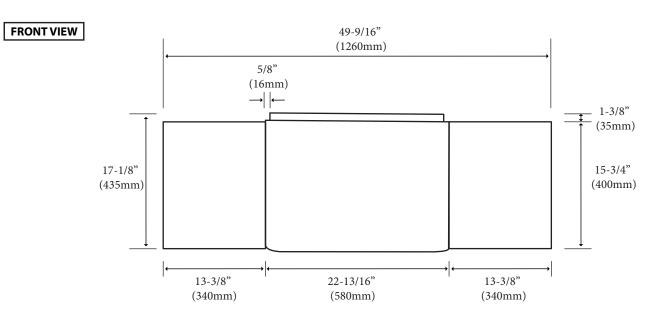

#### Features

- Wall hung modular 50" vanity: one 24" vanity and two 12" bridge. Assembly required.
- Overall size: 17-1/8"(435mm)H x 17-3/4"(450mm)D x 49-9/16" (1260mm)W
- •Furniture grade plywood layered with solid wood veneer and protected with several coats of polyurethane.
- Matching finish inside out
- •Three fully adjustable drawers and two interior drawer with full extension soft-close European hardware
- Interior magazine rack
- Side Glass Retainer