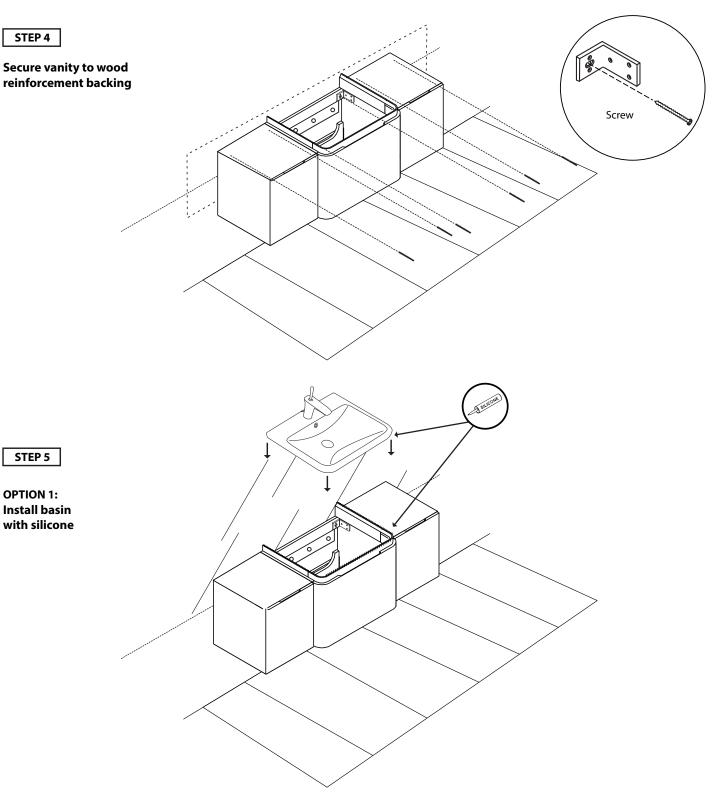

### INSTALLATION INSTRUCTIONS

| ltem | French<br>Cleat | #10 x 2″<br>Screws | Anchors | Screw | Silicone<br>(not included) |
|------|-----------------|--------------------|---------|-------|----------------------------|
| Qty. | 3               | 9                  | 9       | 6     | 1                          |
|      | 0 0 0           | ( <del>)</del>     |         |       | SILICONE                   |