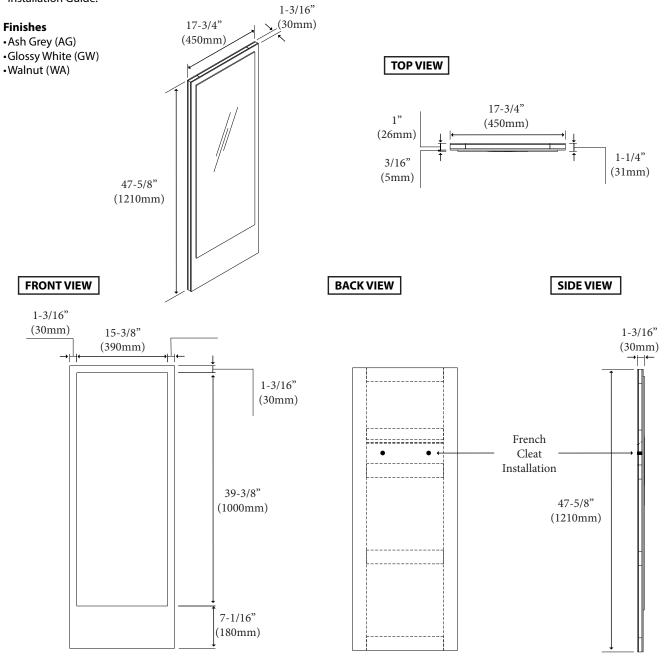

#### **Features**

- •Wall hung 48" H mirror.
- •Size: 47-5/8"(1210mm)H x 1-3/16"(30mm)D x 17-3/4"(450mm)W.
- •Plain framed mirror with wooden base.
- Furniture grade plywood layered with solid wood veneer and protected with several coats of polyurethane.
- Combines with Alassio Collection: B900-18H-002-XX.
- French Cleat installation. See B900-18H-002-XX Specification and installation Guide.