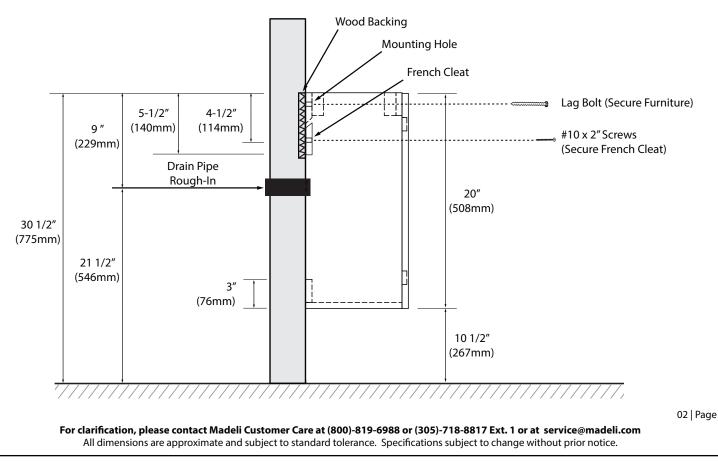

#### **TYPICAL INSTALLATION**

The typical dimensions shown will result in vanity cabinet height of 30 1/2" (775mm). The total height including CB-1910-110-WH (5 1/2" - 140mm H) will be 36" (915mm). If alternate heights are desired, adjust the rough-in and backing material heights using the dimensions provided.

#### INSTALLATION INSTRUCTIONS

| ltem | French<br>Cleat | #10 x 2″<br>Screws | Anchors | Lag Bolt | Silicone<br>(not included) |
|------|-----------------|--------------------|---------|----------|----------------------------|
| Qty. | 1               | 3                  | 3       | 3        | 1                          |
|      | 0 0 0           |                    |         |          | SILICONE                   |