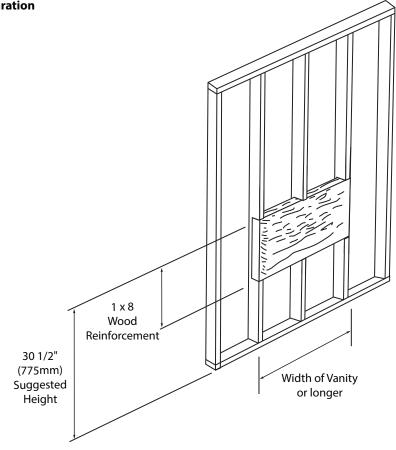

#### **TYPICAL INSTALLATION**

The typical dimensions shown will result in vanity cabinet height of 30 1/2" (775mm). The total height including CB-1910-110-WH (5 1/2" - 140mm H) will be 36" (915mm). If alternate heights are desired, adjust the rough-in and backing material heights using the dimensions provided.