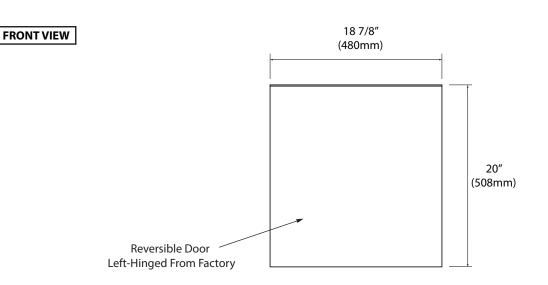

#### Features

- •Wall hung 19" vanity : 20"(508mm) H x 18-7/8"(480mm) W x 9-1/2" (240mm) D •Furniture grade plywood layered with solid wood veneer and protected
- with several coats of polyurethane.
- Matching finish inside out
- Soft-close reversible door Left-hinged from factory