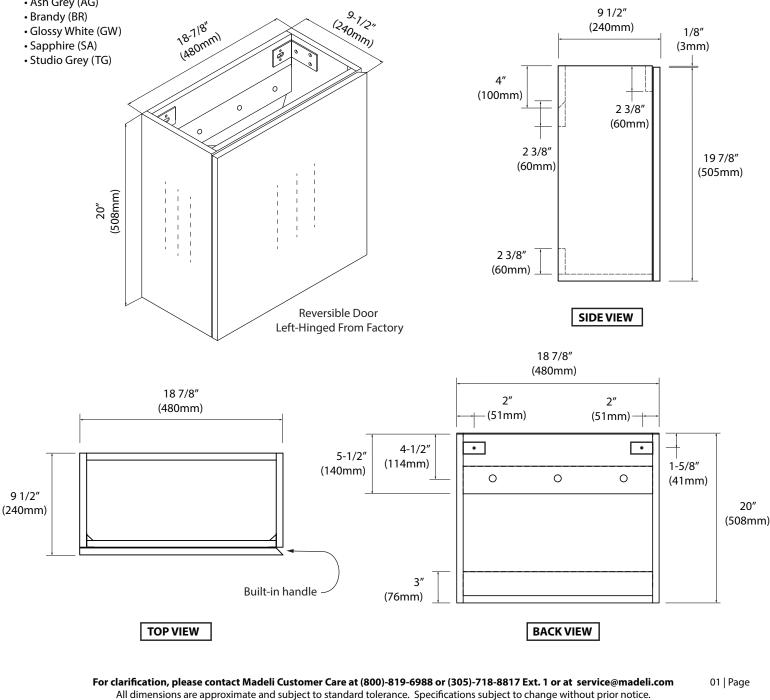

#### Features

- •Wall hung 19" vanity : 20"(508mm) H x 18-7/8"(480mm) W x 9-1/2" (240mm) D •Furniture grade plywood layered with solid wood veneer and protected
- with several coats of polyurethane.
- Matching finish inside out
- Soft-close reversible door Left-hinged from factory

#### Finishes

Ash Grey (AG)

**Top/Basin options** 

Ceramic basin: CB-1910-110-WH