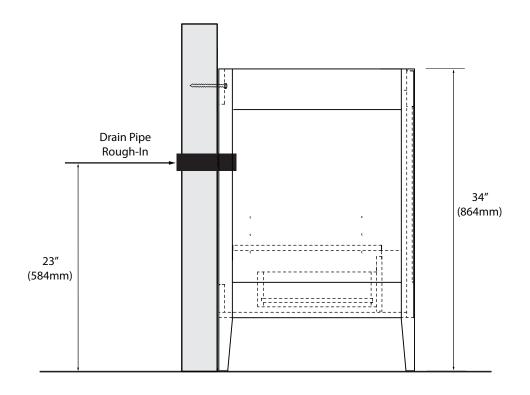

e Dimensions**

40" x 26" x 36"

#### Weight

125 lbs/57 kgs.



Handles furnished separately for field installation. (5" center-to-center pre-drilled holes)

01 | Page

For clarification, please contact Madeli Customer Care at (800)-819-6988 or (305)-718-8817 Ext. 1 or service@madeli.com All dimensions are approximate and subject to standard tolerance. Specifications subject to change without prior notice.



## Specification & Installation Guide



### **SIDE VIEWS**



02 | Page

For clarification, please contact Madeli Customer Care at (800)-819-6988 or (305)-718-8817 Ext. 1 or service@madeli.com All dimensions are approximate and subject to standard tolerance. Specifications subject to change without prior notice.



## Specification & Installation Guide

### **ROUGH-IN DIMENSIONS**



03 | Page



## Specification & Installation Guide

### CABINET PLACEMENT & INSTALLATION - SECURE CABINET TO WALL

- 1) Level cabinet in position
- 2) Secure cabinet with screws in drywall studs
- 3) Install countertop with silicone



04 | Page