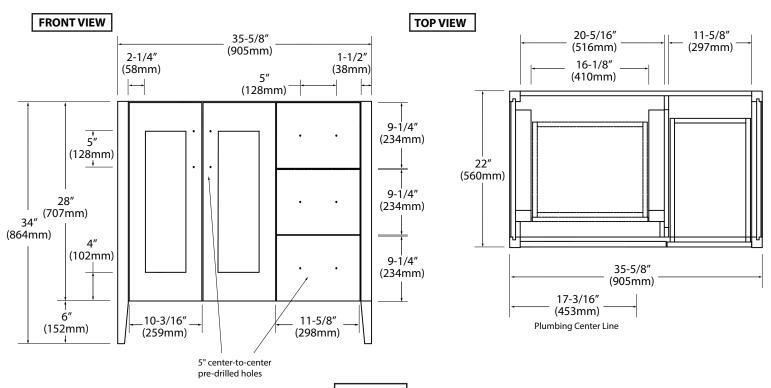

#### **Features**

- Free Standing 36" vanity: 34" (864mm)H x 22"(560mm)D x 35-5/8" (905mm)W
- Furniture grade plywood layered with solid wood veneer and protected with several coats of polyurethane.
- · Matching finish inside out.
- Two doors with soft-close hardware.
- One interior drawer with full-extension soft-close hardware.
- Three side drawers with full-extension soft-close hardware.
- 5" center-to-center pre-drilled holes for handles.
- Handles furnished separately for field installation.
- Handle finish options: polished chrome (PC), brushed nickel (BN), polished nickel (PN), matte black (MB) and satin brass (SB)

#### Weight

125 lbs/57 kgs.

Handles furnished separately for field installation. (5" center-to-center pre-drilled holes)

01 | Page

For clarification, please contact Madeli Customer Care at (800)-819-6988 or (305)-718-8817 Ext. 1 or service@madeli.com All dimensions are approximate and subject to standard tolerance. Specifications subject to change without prior notice.