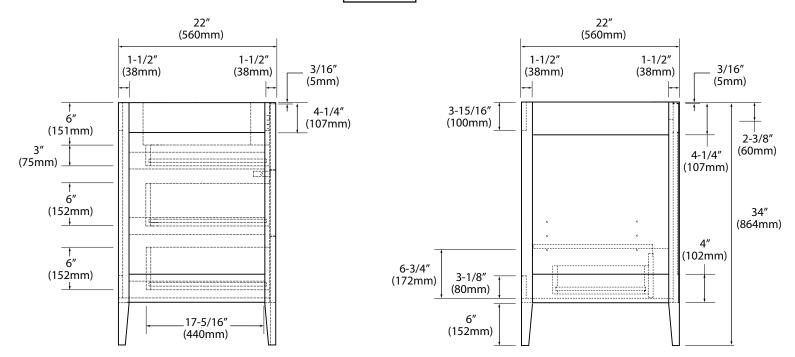

### **SIDE VIEWS**

02 | Page

For clarification, please contact Madeli Customer Care at (800)-819-6988 or (305)-718-8817 Ext. 1 or service@madeli.com All dimensions are approximate and subject to standard tolerance. Specifications subject to change without prior notice.