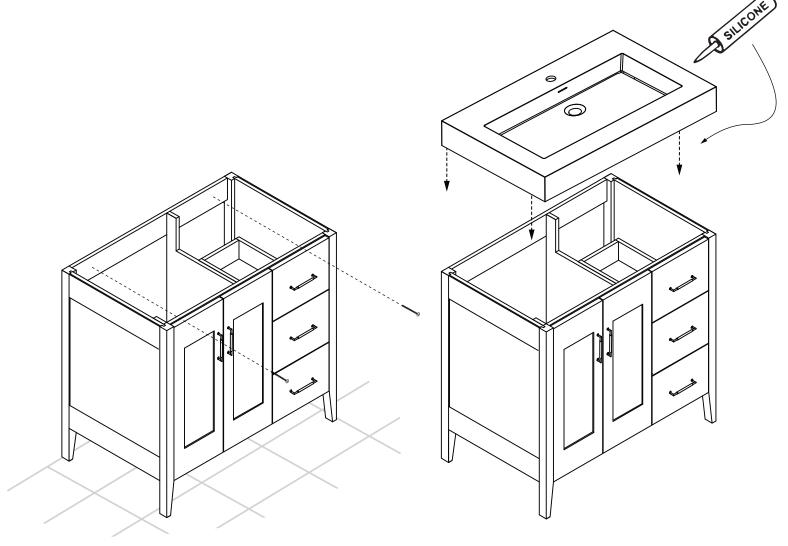

## Specification & Installation Guide

### CABINET PLACEMENT & INSTALLATION - SECURE CABINET TO WALL

- 1) Level cabinet in position
- 2) Secure cabinet with screws in drywall studs
- 3) Install countertop with silicone

04 | Page