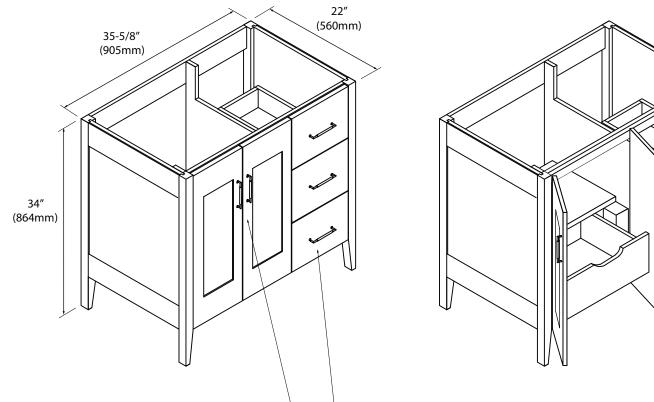

#### **Features**

- Free Standing 36" vanity: 34" (864mm)H x 22"(560mm)D x 35-5/8" (905mm)W
- Furniture grade plywood layered with solid wood veneer and protected with several coats of polyurethane.
- · Matching finish inside out.
- Two doors with soft-close hardware.
- One interior drawer with full-extension soft-close hardware.
- Three side drawers with full-extension soft-close hardware.
- 5" center-to-center pre-drilled holes for handles.
- Handles furnished separately for field installation.
- Handle finish options: polished chrome (PC), brushed nickel (BN), polished nickel (PN), matte black (MB) and satin brass (SB)

#### Weight

125 lbs/57 kgs.

Handles furnished separately for field installation. (5" center-to-center pre-drilled holes)

01 | Page

For clarification, please contact Madeli Customer Care at (800)-819-6988 or (305)-718-8817 Ext. 1 or service@madeli.com All dimensions are approximate and subject to standard tolerance. Specifications subject to change without prior notice.