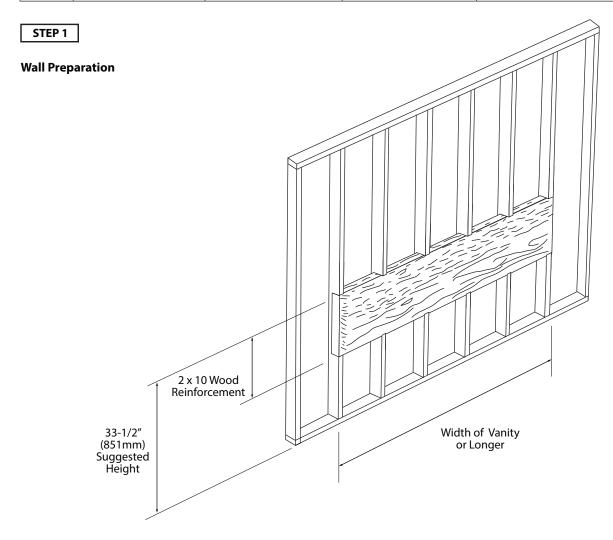

### TYPICAL INSTALLATION

The typical dimensions shown will result in vanity cabinet height of 33-1/2" (851mm). Depending on the countertop selected, the total height will vary from 34-1/4" (870mm) to 38" (965mm). If an alternate height is desired, adjust the rough-in and backing material heights using the dimensions provided.