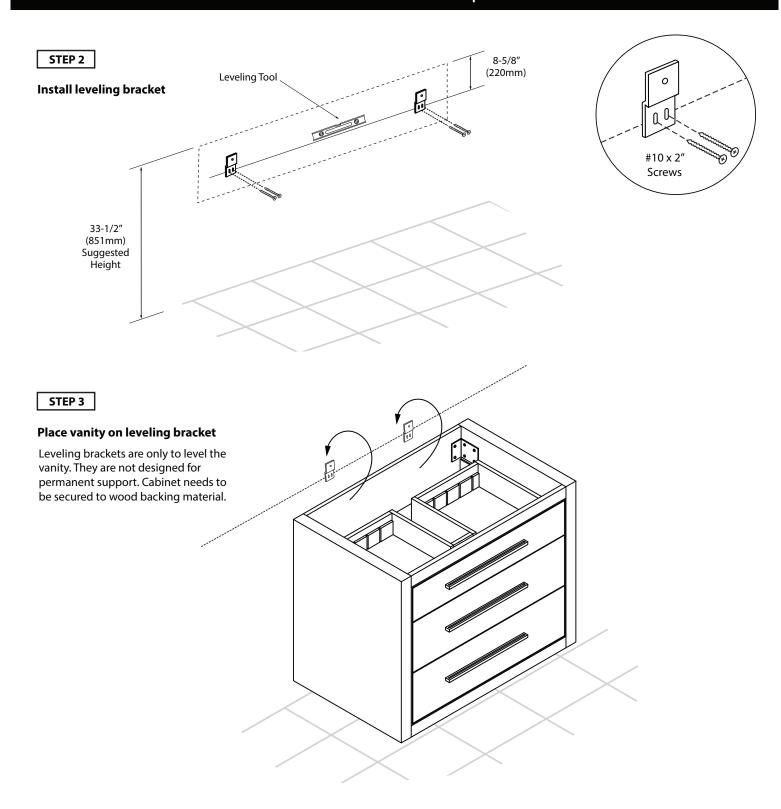

### INSTALLATION INSTRUCTIONS

| Item | Leveling<br>Bracket | #10 x 2"<br>Screws | Anchors | Lag Bolt<br>5/16 x 2-1/2" | Silicone<br>(not included) |
|------|---------------------|--------------------|---------|---------------------------|----------------------------|
| Qty. | 2                   | 4                  | 8       | 8                         | 1                          |
|      |                     | ( <del>)</del>     |         |                           | SILICONE                   |