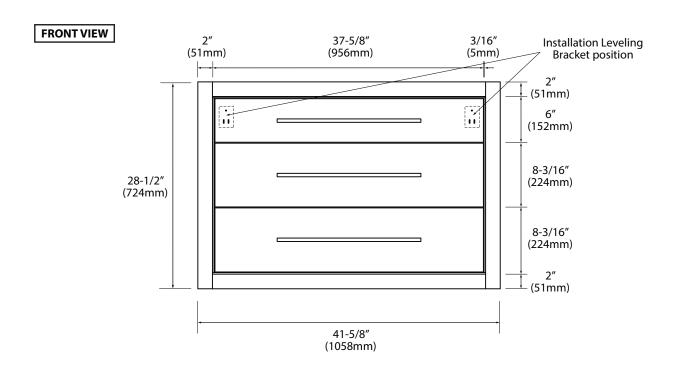

## Specification & Installation Guide

SIDE VIEW

### INSTALLATION INSTRUCTIONS

| Item | Leveling<br>Bracket | #10 x 2"<br>Screws | Anchors | Lag Bolt<br>5/16 x 2-1/2" | Silicone<br>(not included) |
|------|---------------------|--------------------|---------|---------------------------|----------------------------|
| Qty. | 2                   | 4                  | 8       | 8                         | 1                          |
|      |                     | ( <del>)</del>     |         |                           | SILICONE                   |