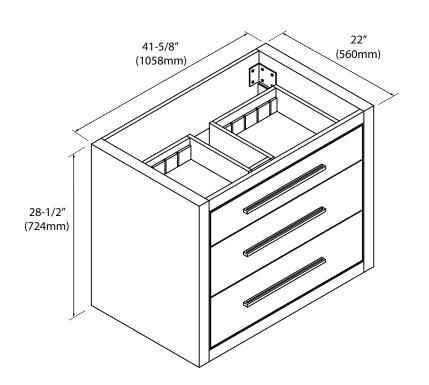

#### **Features**

- Wall mount 42" vanity: 28-1/2" (724mm)H x 22"(560mm)D x 41-5/8" (1058mm)W
- Furniture grade plywood layered with solid wood veneer and protected with several coats of polyurethane.
- · Matching finish inside out.
- Three drawers with full-extension soft-close hardware.
- All drawers with adjustable glass dividers.
- Handle/Inlay finish options: polished chrome (PC), brushed nickel (BN), polished nickel (PN), matte black (MB) and satin brass (SB)
- Cabinet furnished assembled.

### Weight

165 lbs/75 kgs.

01 | Page