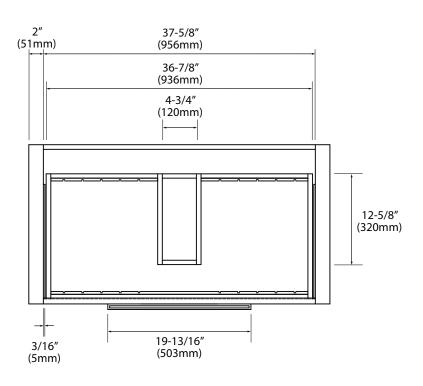

tension soft-close hardware.
- All drawers with adjustable glass dividers.
- Handle/Inlay finish options: polished chrome (PC), brushed nickel (BN), polished nickel (PN), matte black (MB) and satin brass (SB)
- Cabinet furnished assembled.

### **Colors/Finishes**

- Brandy (BR)
- Matte White (MW)
- Studio Grey (TG)

### Top/Basin options

- Glass countertop with above-counter ceramic basin.
- Glossy White X-Stone 2"H top/basin
- Glossy White X-Stone 4-1/2" H Trough sink
- X-Stone 3/4"H countertop no holes. To be field drilled.
- X-Stone 3/4"H countertop with above-counter ceramic basin
- Quartzstone 3"H countertop with undermount ceramic basin

### **Package Dimensions**

46" x 26" x 36"

### Weight

165 lbs/75 kgs.





01 | Page



# Specification & Installation Guide



**TOP VIEW** 



02 | Page



## Specification & Installation Guide

SIDE VIEW



### TYPICAL INSTALLATION

The typical dimensions shown will result in vanity cabinet height of 33-1/2" (851mm). Depending on the countertop selected, the total height will vary from 34-1/4" (870mm) to 38" (965mm). If an alternate height is desired, adjust the rough-in and backing material heights using the dimensions provided.



03 | Page

For clarification, please contact Madeli Customer Care at (800)-819-6988 or (305)-718-8817 Ext. 1 or service@madeli.com

All dimensions are approximate and subject to standard tolerance. Specifications subject to change without prior notice.

All Rights Reserved - 2019



# Specification & Installation Guide

### INSTALLATION INSTRUCTIONS

| Item | Leveling<br>Bracket | #10 x 2"<br>Screw