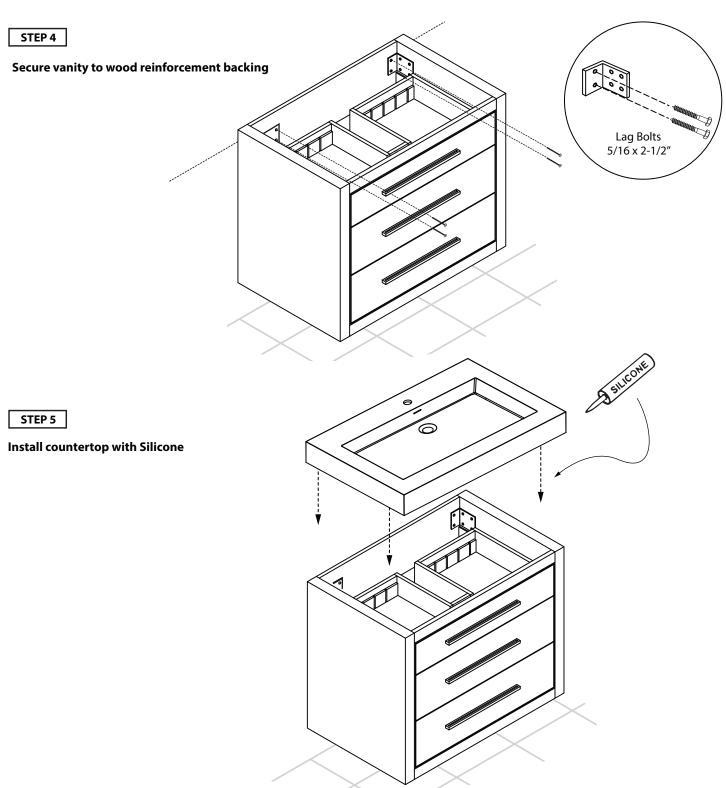

# Specification & Installation Guide

### INSTALLATION INSTRUCTIONS

| Item | Leveling<br>Bracket | #10 x 2"<br>Screws | Anchors | Lag Bolt<br>5/16 x 2-1/2" | Silicone<br>(not included) |
|------|---------------------|--------------------|---------|---------------------------|----------------------------|
| Qty. | 2                   | 4                  | 8       | 8                         | 1                          |
|      |                     | ( <del>)</del>     |         |                           | SILICONE                   |