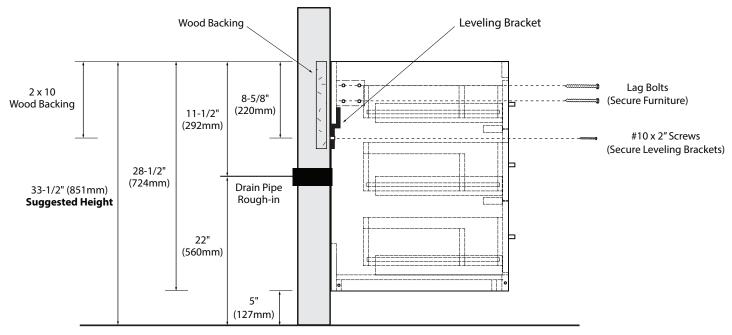

## Specification & Installation Guide

SIDE VIEW

#### TYPICAL INSTALLATION

The typical dimensions shown will result in vanity cabinet height of 33-1/2" (851mm). Depending on the countertop selected, the total height will vary from 34-1/4" (870mm) to 38" (965mm). If an alternate height is desired, adjust the rough-in and backing material heights using the dimensions provided.