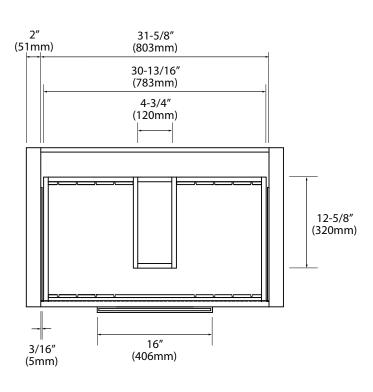

binet furnished assembled.

#### **Colors/Finishes**

- Brandy (BR)
- Matte White (MW)
- Sapphire (SA)
- Studio Grey (TG)

#### Top/Basin options

- Glass countertop with above-counter ceramic basin.
- Glossy White X-Stone 2"H top/basin
- Glossy White X-Stone 4-1/2" H Trough sink
- X-Stone 3/4"H countertop no holes. To be field drilled.
- X-Stone 3/4"H countertop with above-counter ceramic basin
- Quartzstone 3"H countertop with undermount ceramic basin

NOTE: All 3/4" countertops with undermount sinks including Madeli's Quartzstone QST2208 collection and CB-2015 cannot be used on the Villa-B850 & Estate-B860 vanities.

#### **Package Dimensions**

40" x 26" x 36"

#### Weight

145 lbs/66 kgs.





01 | Page



## Specification & Installation Guide

### **FRONT VIEW**



### **TOP VIEW**



02 | Page



## Specification & Installation Guide

SIDE VIEW



#### TYPICAL INSTALLATION

The typical dimensions shown will result in vanity cabinet height of 33-1/2" (851mm). Depending on the countertop selected, the total height will vary from 34-1/4" (870mm) to 38" (965mm). If an alternate height is desired, adjust the rough-in and backing material heights using the dimensions provided.



03 | Page



## Specification & Installation Guide

### **INSTALLATION INSTRUCTIONS**

| Item | Leveling<br>Bracket | #10 x 2"<br>Screws | Anchors | Lag Bolt<br>5/16 x 2-1/2" | Silicone<br>(not included) |
|------|---------------------|--------------------|---------|---------------------------|----------------------------|
| Qty. | 2                   | 4                  | 8       | 8