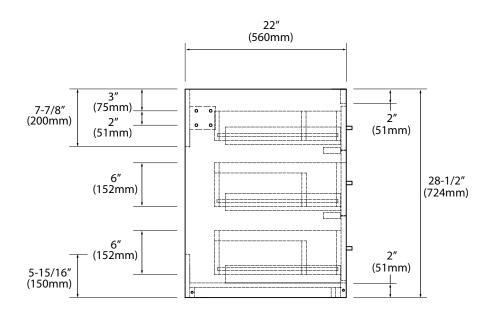

### **FRONT VIEW**

### **TOP VIEW**

02 | Page

#### **Features**

- Wall mount 36" vanity: 28-1/2" (724mm)H x 22"(560mm)D x 35-5/8" (905mm)W
- Furniture grade plywood layered with solid wood veneer and protected with several coats of polyurethane.
- Matching finish inside out.
- Three drawers with full-extension soft-close hardware.
- All drawers with adjustable glass dividers.
- Handle/Inlay finish options: polished chrome (PC), brushed nickel (BN), polished nickel (PN), matte black (MB) and satin brass (SB)
- Cabinet furnished assembled.