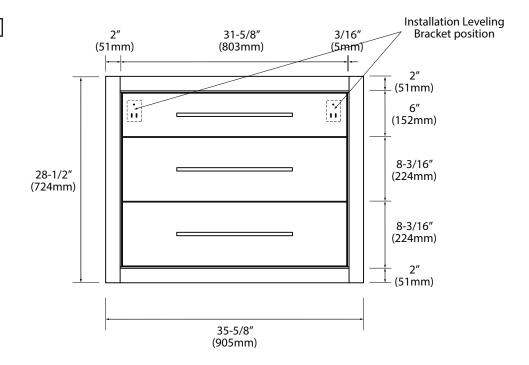

## Specification & Installation Guide

SIDE VIEW

### **INSTALLATION INSTRUCTIONS**

| Item | Leveling<br>Bracket | #10 x 2"<br>Screws | Anchors | Lag Bolt<br>5/16 x 2-1/2" | Silicone<br>(not included) |
|------|---------------------|--------------------|---------|---------------------------|----------------------------|
| Qty. | 2                   | 4                  | 8       | 8                         | 1                          |
|      |                     | ( <del>)</del>     |         |                           | SILICONE                   |