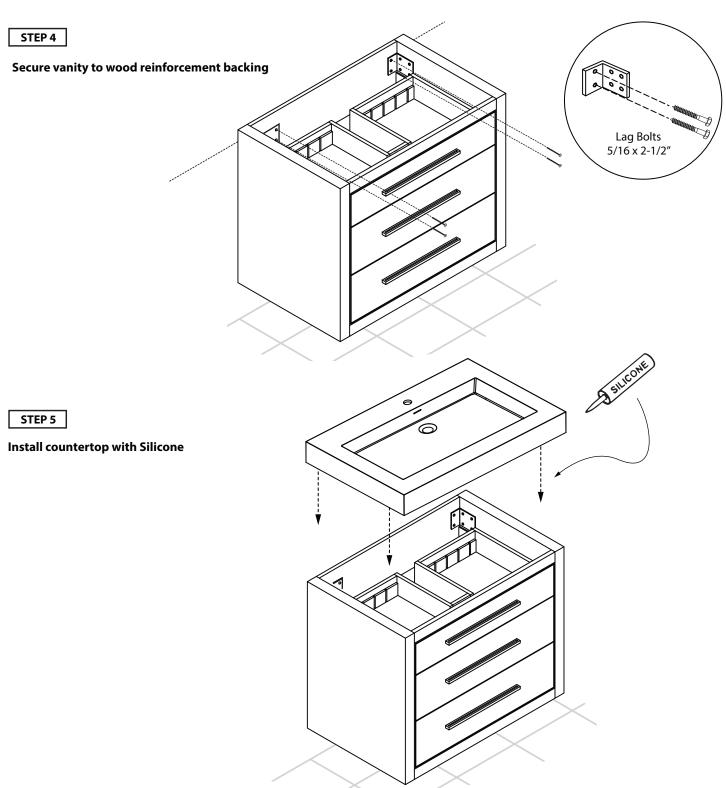

## Specification & Installation Guide

### **INSTALLATION INSTRUCTIONS**

| Item | Leveling<br>Bracket | #10 x 2"<br>Screws | Anchors | Lag Bolt<br>5/16 x 2-1/2" | Silicone<br>(not included) |
|------|---------------------|--------------------|---------|---------------------------|----------------------------|
| Qty. | 2                   | 4                  | 8       | 8                         | 1                          |
|      |                     | ( <del>)</del>     |         |                           | SILICONE                   |