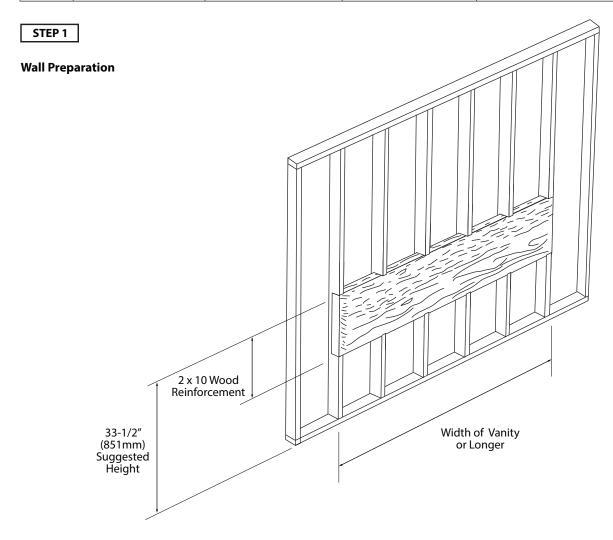

### **INSTALLATION INSTRUCTIONS**

| Item | Leveling<br>Bracket | #10 x 2"<br>Screws | Anchors | Lag Bolt<br>5/16 x 2-1/2" | Silicone<br>(not included) |
|------|---------------------|--------------------|---------|---------------------------|----------------------------|
| Qty. | 2                   | 4                  | 8       | 8                         | 1                          |
|      |                     | ( <del>)</del>     |         |                           | SILICONE                   |

#### TYPICAL INSTALLATION

The typical dimensions shown will result in vanity cabinet height of 33-1/2" (851mm). Depending on the countertop selected, the total height will vary from 34-1/4" (870mm) to 38" (965mm). If an alternate height is desired, adjust the rough-in and backing material heights using the dimensions provided.