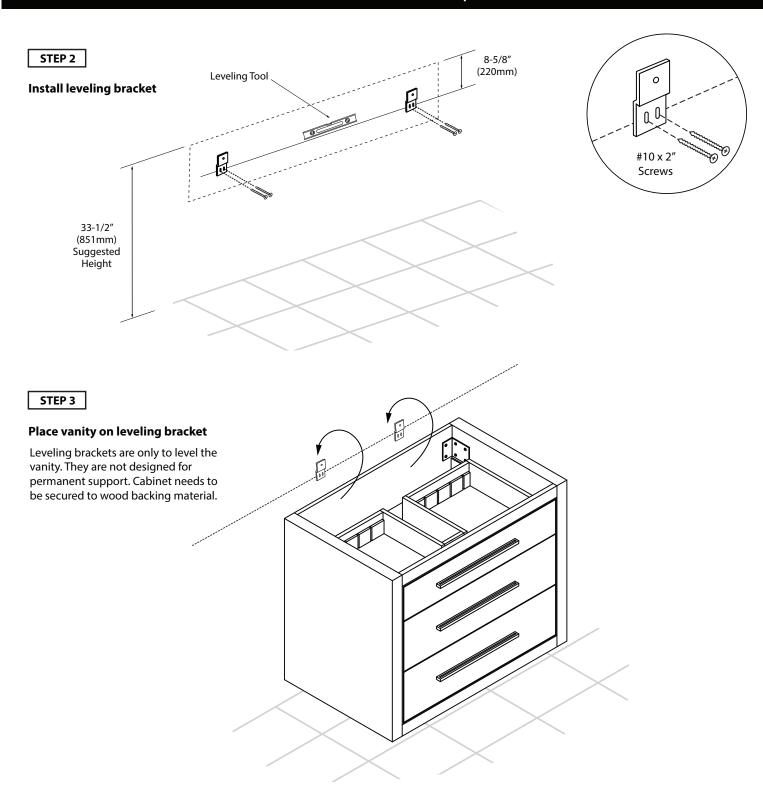

### **INSTALLATION INSTRUCTIONS**

| Item | Leveling<br>Bracket | #10 x 2"<br>Screws | Anchors | Lag Bolt<br>5/16 x 2-1/2" | Silicone<br>(not included) |
|------|---------------------|--------------------|---------|---------------------------|----------------------------|
| Qty. | 2                   | 4                  | 8       | 8                         | 1                          |
|      |                     | ( <del>)</del>     |         |                           | SILICONE                   |