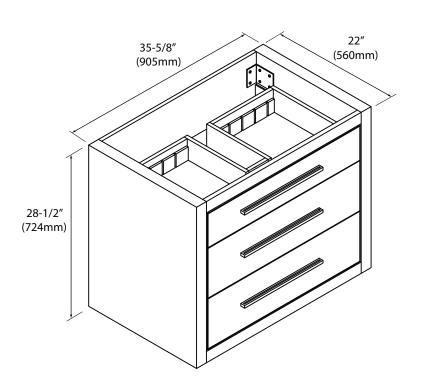

#### **Features**

- Wall mount 36" vanity: 28-1/2" (724mm)H x 22"(560mm)D x 35-5/8" (905mm)W
- Furniture grade plywood layered with solid wood veneer and protected with several coats of polyurethane.
- Matching finish inside out.
- Three drawers with full-extension soft-close hardware.
- All drawers with adjustable glass dividers.
- Handle/Inlay finish options: polished chrome (PC), brushed nickel (BN), polished nickel (PN), matte black (MB) and satin brass (SB)
- Cabinet furnished assembled.

### **FRONT VIEW**