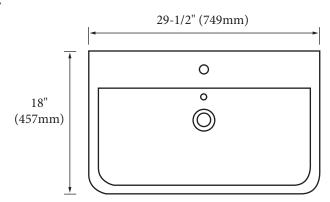

#### **FEATURES**

- Design: Rectangular / Contemporary
- · Material: Vitreous China
- Type: Semi-Recessed
- Overflow: Yes
- Size: 29-1/2"(749mm)L x 18"( 457 mm)W x 7-1/16"(180 mm)H
- Basin inside depth: 5" (127 mm)
- Drain hole: Diameter 1-3/4" (45 mm)
- Drain hole: Yes Above counter installation
- Packaging Dimensions: 32"(813 mm) x 21"(533 mm) x 10" (254 mm)
- Weight: 33 lbs. / 15 kgs.