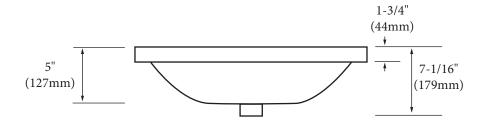

#### **FEATURES**

- Design: Rectangular / Contemporary
- · Material: Vitreous China
- Type: Semi-Recessed
- Overflow: Yes
- Size: 29-1/2"(749mm)L x 18"( 457 mm)W x 7-1/16"(180 mm)H
- Basin inside depth: 5" (127 mm)
- Drain hole: Diameter 1-3/4" (45 mm)
- Drain hole: Yes Above counter installation
- Packaging Dimensions: 32"(813 mm) x 21"(533 mm) x 10" (254 mm)
- Weight: 33 lbs. / 15 kgs.