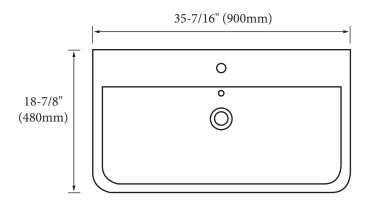

#### **FEATURES**

- Design: Rectangular / Contemporary
- · Material: Vitreous China
- Type: Semi-Recessed
- Overflow: Yes
- Size: 35-7/16"(900mm)L x 18-7/8"( 480mm)W x 7-1/16"(179mm)H
- Basin inside depth: 5" (127 mm)
- Drain hole: Diameter 1-3/4" (45 mm)
- Drain hole: Yes Above counter installation
- Packaging Dimensions: 37"(940mm) x 21"(533 mm) x 10" (254 mm)
- Weight: 47 lbs. / 22 kgs.