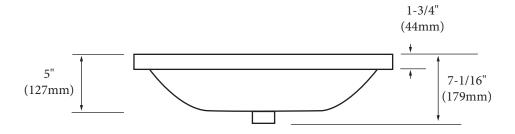

#### **FEATURES**

- Design: Rectangular / Contemporary
- · Material: Vitreous China
- Type: Semi-Recessed
- Overflow: Yes
- Size: 35-7/16"(900mm)L x 18-7/8"( 480mm)W x 7-1/16"(179mm)H
- Basin inside depth: 5" (127 mm)
- Drain hole: Diameter 1-3/4" (45 mm)
- Drain hole: Yes Above counter installation
- Packaging Dimensions: 37"(940mm) x 21"(533 mm) x 10" (254 mm)
- Weight: 47 lbs. / 22 kgs.