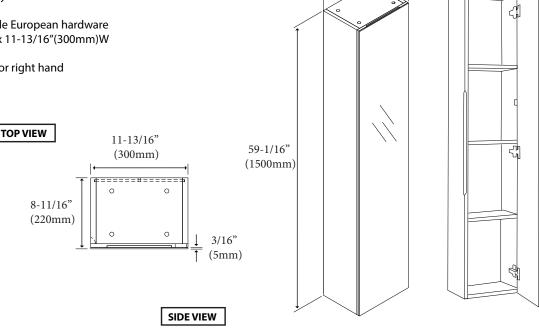

# Specification & Installation Guide

11-13/16"

(300mm)

8-11/16"

(220mm)

#### **Features**

- •Wall hung Urban-12 linen cabinet
- •Size: 59-1/16"(1500mm)H x 11-13/16"(300mm)W x 8-11/16" (220mm)D
- Furniture grade plywood layered with solid wood veneer and protected with several coats of polyurethane.
- Matching finish inside and out
- One soft-close door with adjustable European hardware
- •Plain mirror: 59-1/16"(1500mm)H x 11-13/16"(300mm)W
- Three wood shelves
- •Non-handed. Can be installed left or right hand

### **Package dimension**

14" x 11" x 61"