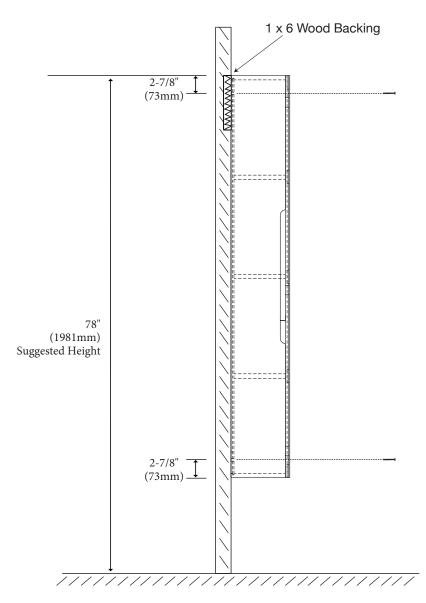

### TYPICAL INSTALLATION

Typical installation height usually matches adjacent medicine cabinet or mirror height: 78"(1981mm). If different height is desired, adjust the height of the wood backing.

02 | Page