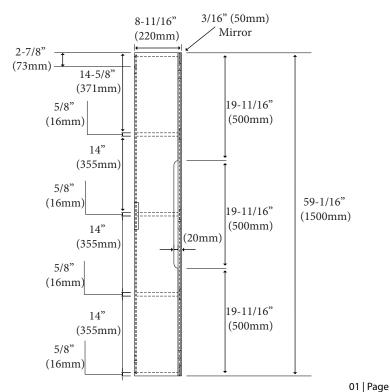

#### **Features**

- •Wall hung Urban-12 linen cabinet
- •Size: 59-1/16"(1500mm)H x 11-13/16"(300mm)W x 8-11/16" (220mm)D
- Furniture grade plywood layered with solid wood veneer and protected with several coats of polyurethane.
- Matching finish inside and out
- One soft-close door with adjustable European hardware
- •Plain mirror: 59-1/16"(1500mm)H x 11-13/16"(300mm)W
- Three wood shelves
- •Non-handed. Can be installed left or right hand