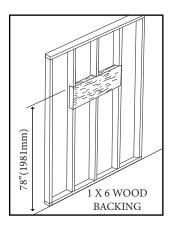

### TYPICAL INSTALLATION

Typical installation height usually matches adjacent medicine cabinet or mirror height: 78"(1981mm). If different height is desired, adjust the height of the wood backing.

02 | Page