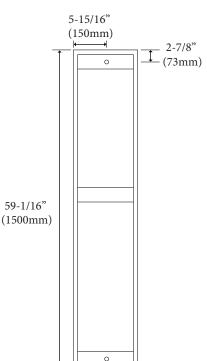

#### **Features**

- •Wall hung Urban-12 linen cabinet
- •Size: 59-1/16"(1500mm)H x 11-13/16"(300mm)W x 8-11/16" (220mm)D
- Furniture grade plywood layered with solid wood veneer and protected with several coats of polyurethane.
- Matching finish inside and out
- One soft-close door with adjustable European hardware
- •Plain mirror: 59-1/16"(1500mm)H x 11-13/16"(300mm)W
- Three wood shelves
- •Non-handed. Can be installed left or right hand