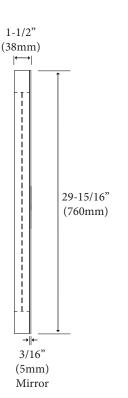

#### **Features**

- •Wall hung 30" x 24" plain frameless mirror.
- Dual installation: mirror can be hung in long or short direction.
- •Size: 29-15/16"(760mm)H x 1-1/2"(38mm)D x 23-5/8"(600mm)W or 23-5/8"(600mm)H x 1-1/2"(38mm)D x 29-15/16"(760mm)W
- ·Mirror mounted on wooden base.
- · Wooden base made with furniture grade plywood layered with solid wood veneer and protected with several coats of polyurethane.

#### **TOP VIEW**