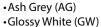

#### **Features**

- •Wall hung 30" x 24" plain frameless mirror.
- Dual installation: mirror can be hung in long or short direction.
- •Size: 29-15/16"(760mm)H x 1-1/2"(38mm)D x 23-5/8"(600mm)W or 23-5/8"(600mm)H x 1-1/2"(38mm)D x 29-15/16"(760mm)W
- ·Mirror mounted on wooden base.
- · Wooden base made with furniture grade plywood layered with solid wood veneer and protected with several coats of polyurethane.

# **Finishes**