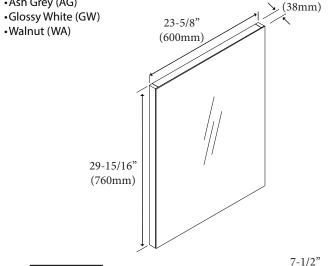

#### **Features**

- •Wall hung 30" x 24" plain frameless mirror.
- Dual installation: mirror can be hung in long or short direction.
- •Size: 29-15/16"(760mm)H x 1-1/2"(38mm)D x 23-5/8"(600mm)W or 23-5/8"(600mm)H x 1-1/2"(38mm)D x 29-15/16"(760mm)W
- ·Mirror mounted on wooden base.
- · Wooden base made with furniture grade plywood layered with solid wood veneer and protected with several coats of polyurethane.

#### **SIDE VIEW**

01 | Page

For clarification, please contact Madeli Customer Care at (800)-819-6988 or (305)-718-8817 Ext. 1

All dimensions are approximate and subject to standard tolerance. Specifications subject to change without prior notice.