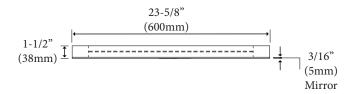

## Urban - 30"H x 24"W Frameless Mirror

# Specification & Installation Guide

#### **Features**

- •Wall hung 30" x 24" plain frameless mirror.
- Dual installation: mirror can be hung in long or short direction.
- •Size: 29-15/16"(760mm)H x 1-1/2"(38mm)D x 23-5/8"(600mm)W or 23-5/8"(600mm)H x 1-1/2"(38mm)D x 29-15/16"(760mm)W
- ·Mirror mounted on wooden base.
- · Wooden base made with furniture grade plywood layered with solid wood veneer and protected with several coats of polyurethane.

1-1/2"

## **Package Dimension**

26" x 3" x 32"

#### **Gross Weight**

8.64 lbs / 19 kgs

# **Finishes**





#### **TOP VIEW**



## **BACK VIEW**



(533mm)

#### **SIDE VIEW**



01 | Page

For clarification, please contact Madeli Customer Care at (800)-819-6988 or (305)-718-8817 Ext. 1

All dimensions are approximate and subject to standard tolerance. Specifications subject to change without prior notice.

7-1/2"