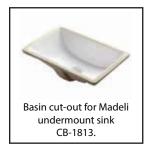

#### **FEATURES**

- Design: Quartzstone Countertop
- · Material: Quartz composite.
- Dimension: 47-7/8" (1216 mm)L x 18-5/16" (465 mm)W x 3/4" (20 mm)H
- Basin cut-out for Madeli under mount sink CB-1813.
- Faucet hole(s): Single or 8" widespread.
- Backsplash is not included.
- Packaging Dimensions: 51" (1295 mm) x 21"(534 mm) x 4"(102 mm)
- Gross Weight: 76 lbs (35 kg)