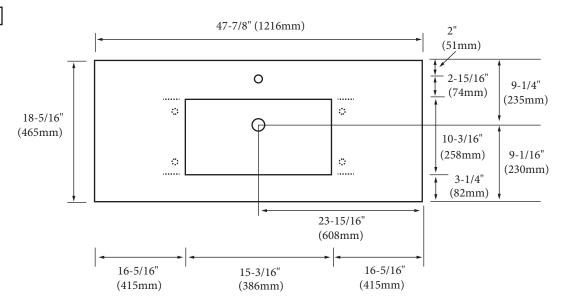

#### **FEATURES**

- Design: Quartzstone Countertop
- · Material: Quartz composite.
- Dimension: 47-7/8" (1216 mm)L x 18-5/16" (465 mm)W x 3/4" (20 mm)H
- Basin cut-out for Madeli under mount sink CB-1813.
- Faucet hole(s): Single or 8" widespread.
- Backsplash is not included.
- Packaging Dimensions: 51" (1295 mm) x 21"(534 mm) x 4"(102 mm)
- Gross Weight: 76 lbs (35 kg)

## **TOP VIEW**