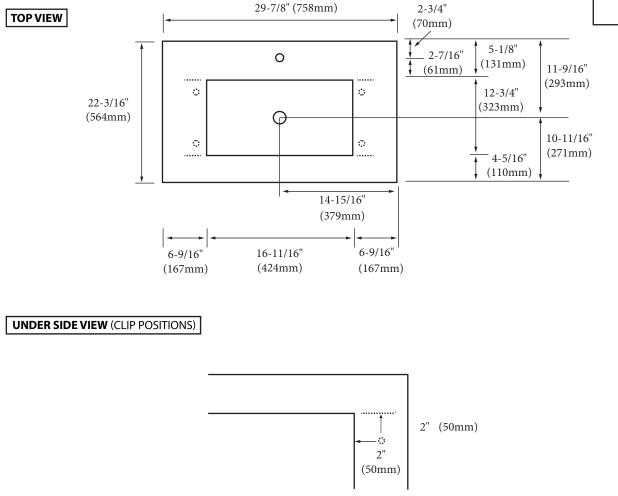

## FEATURES

- Design: Quartzstone Countertop
- Material: Quartz composite.
- Dimension: 29-7/8" (758 mm)L x 22-3/16" (564 mm)W x 3/4" (20 mm)H
- Basin cut-out for Madeli under mount sink CB-2015
- Faucet hole(s): Single or 8" widespread.
- 4"H backsplash is included
- Packaging Dimensions: 33" (838 mm) x 25"(635 mm) x 4"(102 mm)
- Gross Weight: 45 lbs (21 kg)