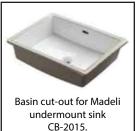

## FEATURES

- Design: Quartzstone Countertop
- Material: Quartz composite.
- Dimension: 29-7/8" (758 mm)L x 22-3/16" (564 mm)W x 3/4" (20 mm)H
- Basin cut-out for Madeli under mount sink CB-2015
- Faucet hole(s): Single or 8" widespread.
- 4"H backsplash is included
- Packaging Dimensions: 33" (838 mm) x 25"(635 mm) x 4"(102 mm)
- Gross Weight: 45 lbs (21 kg)