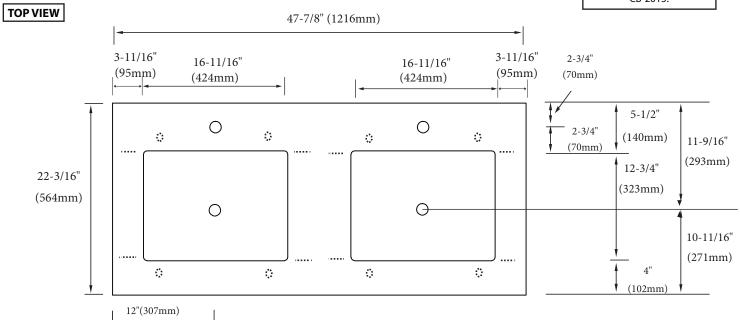

## **FEATURES**

- Design: Quartzstone Countertop
- · Material: Quartz composite.
- Dimension: 47-7/8" (1216 mm)L x 22-3/16" (564 mm)W x 3/4" (20 mm)H
- Basin cut-out for Madeli under mount sink CB-2015
- Faucet hole(s): Single or 8" widespread.
- 4"H backsplash is included
- Packaging Dimensions: 51" (1295 mm) x 25" (635 mm) x 4" (102 mm)
- Gross Weight: 80 lbs (37 kg)