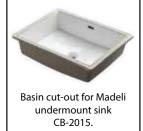

## **FEATURES**

- Design: Quartzstone Countertop
- · Material: Quartz composite.
- Dimension: 47-7/8" (1216 mm)L x 22-3/16" (564 mm)W x 3/4" (20 mm)H
- Basin cut-out for Madeli under mount sink CB-2015
- Faucet hole(s): Single or 8" widespread.
- 4"H backsplash is included
- Packaging Dimensions: 51" (1295 mm) x 25" (635 mm) x 4" (102 mm)
- Gross Weight: 80 lbs (37 kg)