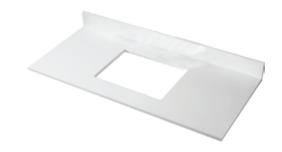

#### **FEATURES**

- Design: Quartzstone Countertop
- · Material: Quartz composite.
- Dimension: 47-7/8" (1216 mm)L x 22-3/16" (564 mm)W x 3/4" (20 mm)H
- Basin cut-out for Madeli under mount sink CB-2015
- Faucet hole(s): Single or 8" widespread.
- 4"H backsplash is included
- Packaging Dimensions: 51" (1295 mm) x 25"(635 mm) x 4"(102 mm)
- Gross Weight: 80 lbs (37 kg)