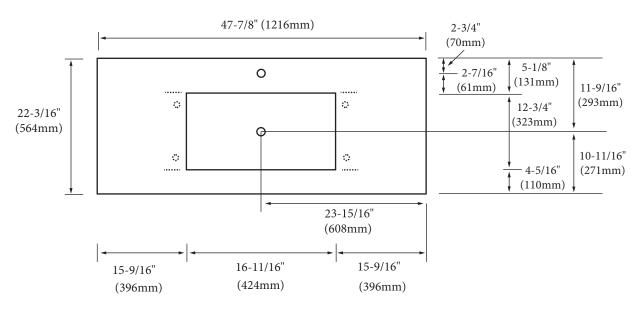

## **TOP VIEW**

#### **FEATURES**

- Design: Quartzstone Countertop
- · Material: Quartz composite.
- Dimension: 47-7/8" (1216 mm)L x 22-3/16" (564 mm)W x 3/4" (20 mm)H
- Basin cut-out for Madeli under mount sink CB-2015
- Faucet hole(s): Single or 8" widespread.
- 4"H backsplash is included
- Packaging Dimensions: 51" (1295 mm) x 25"(635 mm) x 4"(102 mm)
- Gross Weight: 80 lbs (37 kg)