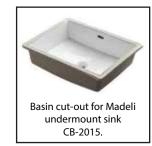

#### **FEATURES**

- Design: Quartzstone Countertop
- · Material: Quartz composite.
- Dimension: 47-7/8" (1216 mm)L x 22-3/16" (564 mm)W x 3/4" (20 mm)H
- Basin cut-out for Madeli under mount sink CB-2015
- Faucet hole(s): Single or 8" widespread.
- 4"H backsplash is included
- Packaging Dimensions: 51" (1295 mm) x 25"(635 mm) x 4"(102 mm)
- Gross Weight: 80 lbs (37 kg)